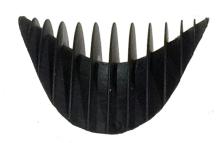

# »SADDLE-CHIPS«

Biofilter-elements for waste water purification

## »SADDLE-CHIPS«

Biofilter-elements for waste water purification

#### »SADDLE-CHIPS«

Developed in cooperation with Danish aquaculture experts and fish farmers. A 100% Danish product.

Compared to similar products on the market – »SADDLE-CHIPS« are easily purified during rinsing in fixed-bed filters – and self-purifying in moving-bed filters.

Filter hydraulics are improved with »SADDLE-CHIPS« compared to other products on the market.

Surface area (for biofilm): 700 m<sup>2</sup>/m<sup>3</sup>