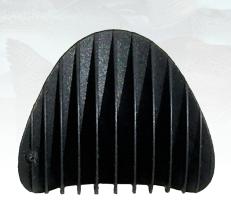

# »SADDLE-CHIPS«

Biofilter-elements for waste water purification

## »SADDLE-CHIPS«

Biofilter-elements for waste water purification

#### »SADDLE-CHIPS«

Developed in cooperation with Danish aquaculture experts and fish farmers. A 100% Danish product.

Compared to similar products on the market – »SADDLE-CHIPS« are easily purified during rinsing in fixed-bed filters – and self-purifying in moving-bed filters.

Filter hydraulics are improved with »SADDLE-CHIPS« compared to other products on the market.

Surface area (for biofilm): 700 m<sup>2</sup>/m<sup>3</sup>